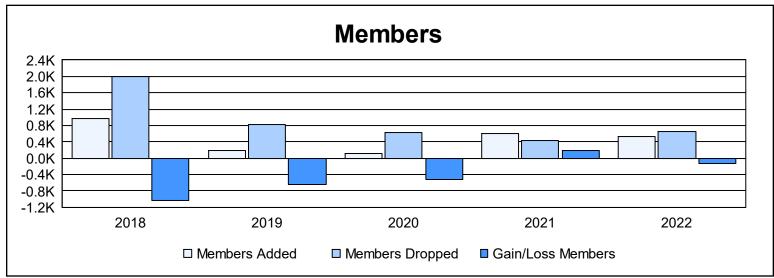

District 386 As of June 2022 Cumulative

| Year      | New<br>Clubs | Dropped<br>Clubs | Gain/<br>Loss<br>Clubs | New<br>Members | Charter<br>Members | Reinstate<br>Members | Transfer<br>Members | Total<br>Member<br>Added | Total<br>Members<br>Dropped | Gain/<br>Loss<br>Members |
|-----------|--------------|------------------|------------------------|----------------|--------------------|----------------------|---------------------|--------------------------|-----------------------------|--------------------------|
| 2017-2018 | 5            | 4                | 1                      | 619            | 252                | 63                   | 25                  | 959                      | 2,001                       | -1,042                   |
| 2018-2019 | 0            | 2                | -2                     | 128            | 31                 | 3                    | 21                  | 183                      | 822                         | -639                     |
| 2019-2020 | 0            | 6                | -6                     | 0              | 60                 | 43                   | 11                  | 114                      | 631                         | -517                     |
| 2020-2021 | 0            | 0                | 0                      | 477            | 54                 | 26                   | 58                  | 615                      | 431                         | 184                      |
| 2021-2022 | 0            | 0                | 0                      | 326            | 73                 | 59                   | 65                  | 523                      | 655                         | -132                     |
| Average   | 1            | 2                | -1                     | 310            | 94                 | 39                   | 36                  | 479                      | 908                         | -429                     |