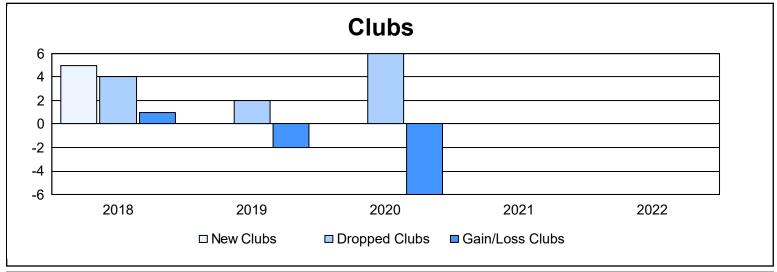

District 386 As of June 2022 Cumulative

| Year      | New<br>Clubs | Dropped<br>Clubs | Gain/<br>Loss<br>Clubs | New<br>Members | Charter<br>Members | Reinstate<br>Members | Transfer<br>Members | Total<br>Member<br>Added | Total<br>Members<br>Dropped | Gain/<br>Loss<br>Members |
|-----------|--------------|------------------|------------------------|----------------|--------------------|----------------------|---------------------|--------------------------|-----------------------------|--------------------------|
| 2017-2018 | 5            | 4                | 1                      | 619            | 252                | 63                   | 25                  | 959                      | 2,001                       | -1,042                   |
| 2018-2019 | 0            | 2                | -2                     | 128            | 31                 | 3                    | 21                  | 183                      | 822                         | -639                     |
| 2019-2020 | 0            | 6                | -6                     | 0              | 60                 | 43                   | 11                  | 114                      | 631                         | -517                     |
| 2020-2021 | 0            | 0                | 0                      | 477            | 54                 | 26                   | 58                  | 615                      | 431                         | 184                      |
| 2021-2022 | 0            | 0                | 0                      | 326            | 73                 | 59                   | 65                  | 523                      | 655                         | -132                     |
| Average   | 1            | 2                | -1                     | 310            | 94                 | 39                   | 36                  | 479                      | 908                         | -429                     |